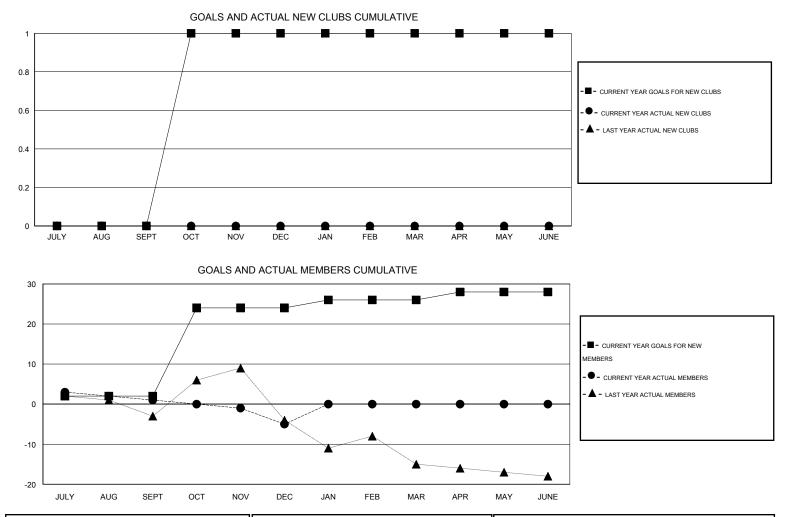

## LOCATION RUSSIAN FEDERATION

GMT CA 4

|                       |                  | Clubs     |                  |                  |                       |                    | Members                             |                    |                  |
|-----------------------|------------------|-----------|------------------|------------------|-----------------------|--------------------|-------------------------------------|--------------------|------------------|
| RESULTS FOR 2015-2016 |                  |           |                  |                  | RESULTS FOR 2015-2016 |                    |                                     |                    |                  |
| QUARTER               | NEW CLUB<br>GOAL | NEW CLUBS | DROPPED<br>CLUBS | NET<br>GAIN/LOSS | QUARTER               | NEW MEMBER<br>GOAL | CHARTER AND<br>NEW MEMBERS<br>ADDED | DROPPED<br>MEMBERS | NET<br>GAIN/LOSS |
| JULY/AUG/SEPT         | 0                | 0         | 0                | 0                | JULY/AUG/SEPT         | 2                  | 4                                   | 3                  | 1                |
| OCT/NOV/DEC           | 1                | 0         | 0                | 0                | OCT/NOV/DEC           | 22                 | 6                                   | 12                 | -6               |
| JAN/FEB/MAR           | 0                | 0         | 0                | 0                | JAN/FEB/MAR           | 2                  | 0                                   | 0                  | 0                |
| APR/MAY/JUNE          | 0                | 0         | 0                | 0                | APR/MAY/JUNE          | 2                  | 0                                   | 0                  | 0                |